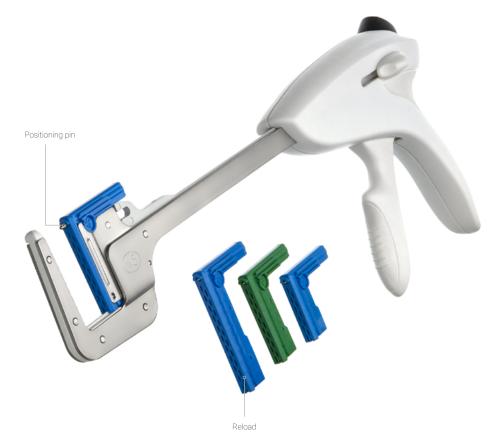

## LINEAR STAPLER AND RELOADS

Invumeds Linear Staplers feature a generous 20mm parallel jaw opening and internal mechanisms to assure uniform compression and staple formation. Each handle accepts a selection of color coded reloads optimized for different tissue thicknesses.

- Primarily used for the creation of anastomoses and the closure of stumps or incisions during reconstruction
  of the digestive tract and organ removal procedures where field exposure is difficult.
- Parallel closure: uniform tissue pressure, consistent staple formation, effective suture haemostasis.
- Positioning pin: prevents spillage of clamped tissue, aids parallel closure and ensures that all tissue is sutured.
- Intermediate position: adjusts the suture site to ensure that the suture is placed where it is needed
- One-touch reset button for easy operation and safe exit.
- Stapling is made with rubberized handle. By first time pressing the handle tissue is fixed, by second time
  pressing stapling is made.
- Linear Staplers are supplied in 4 versions depending on the suture length: 30, 45, 60 or 90 mm.
- Staples in reload are staggered for even pressure distribution on the tissue after stitching.
- It is possible to replace the reload during one operation up to 7 times and make 8 sutures with it.